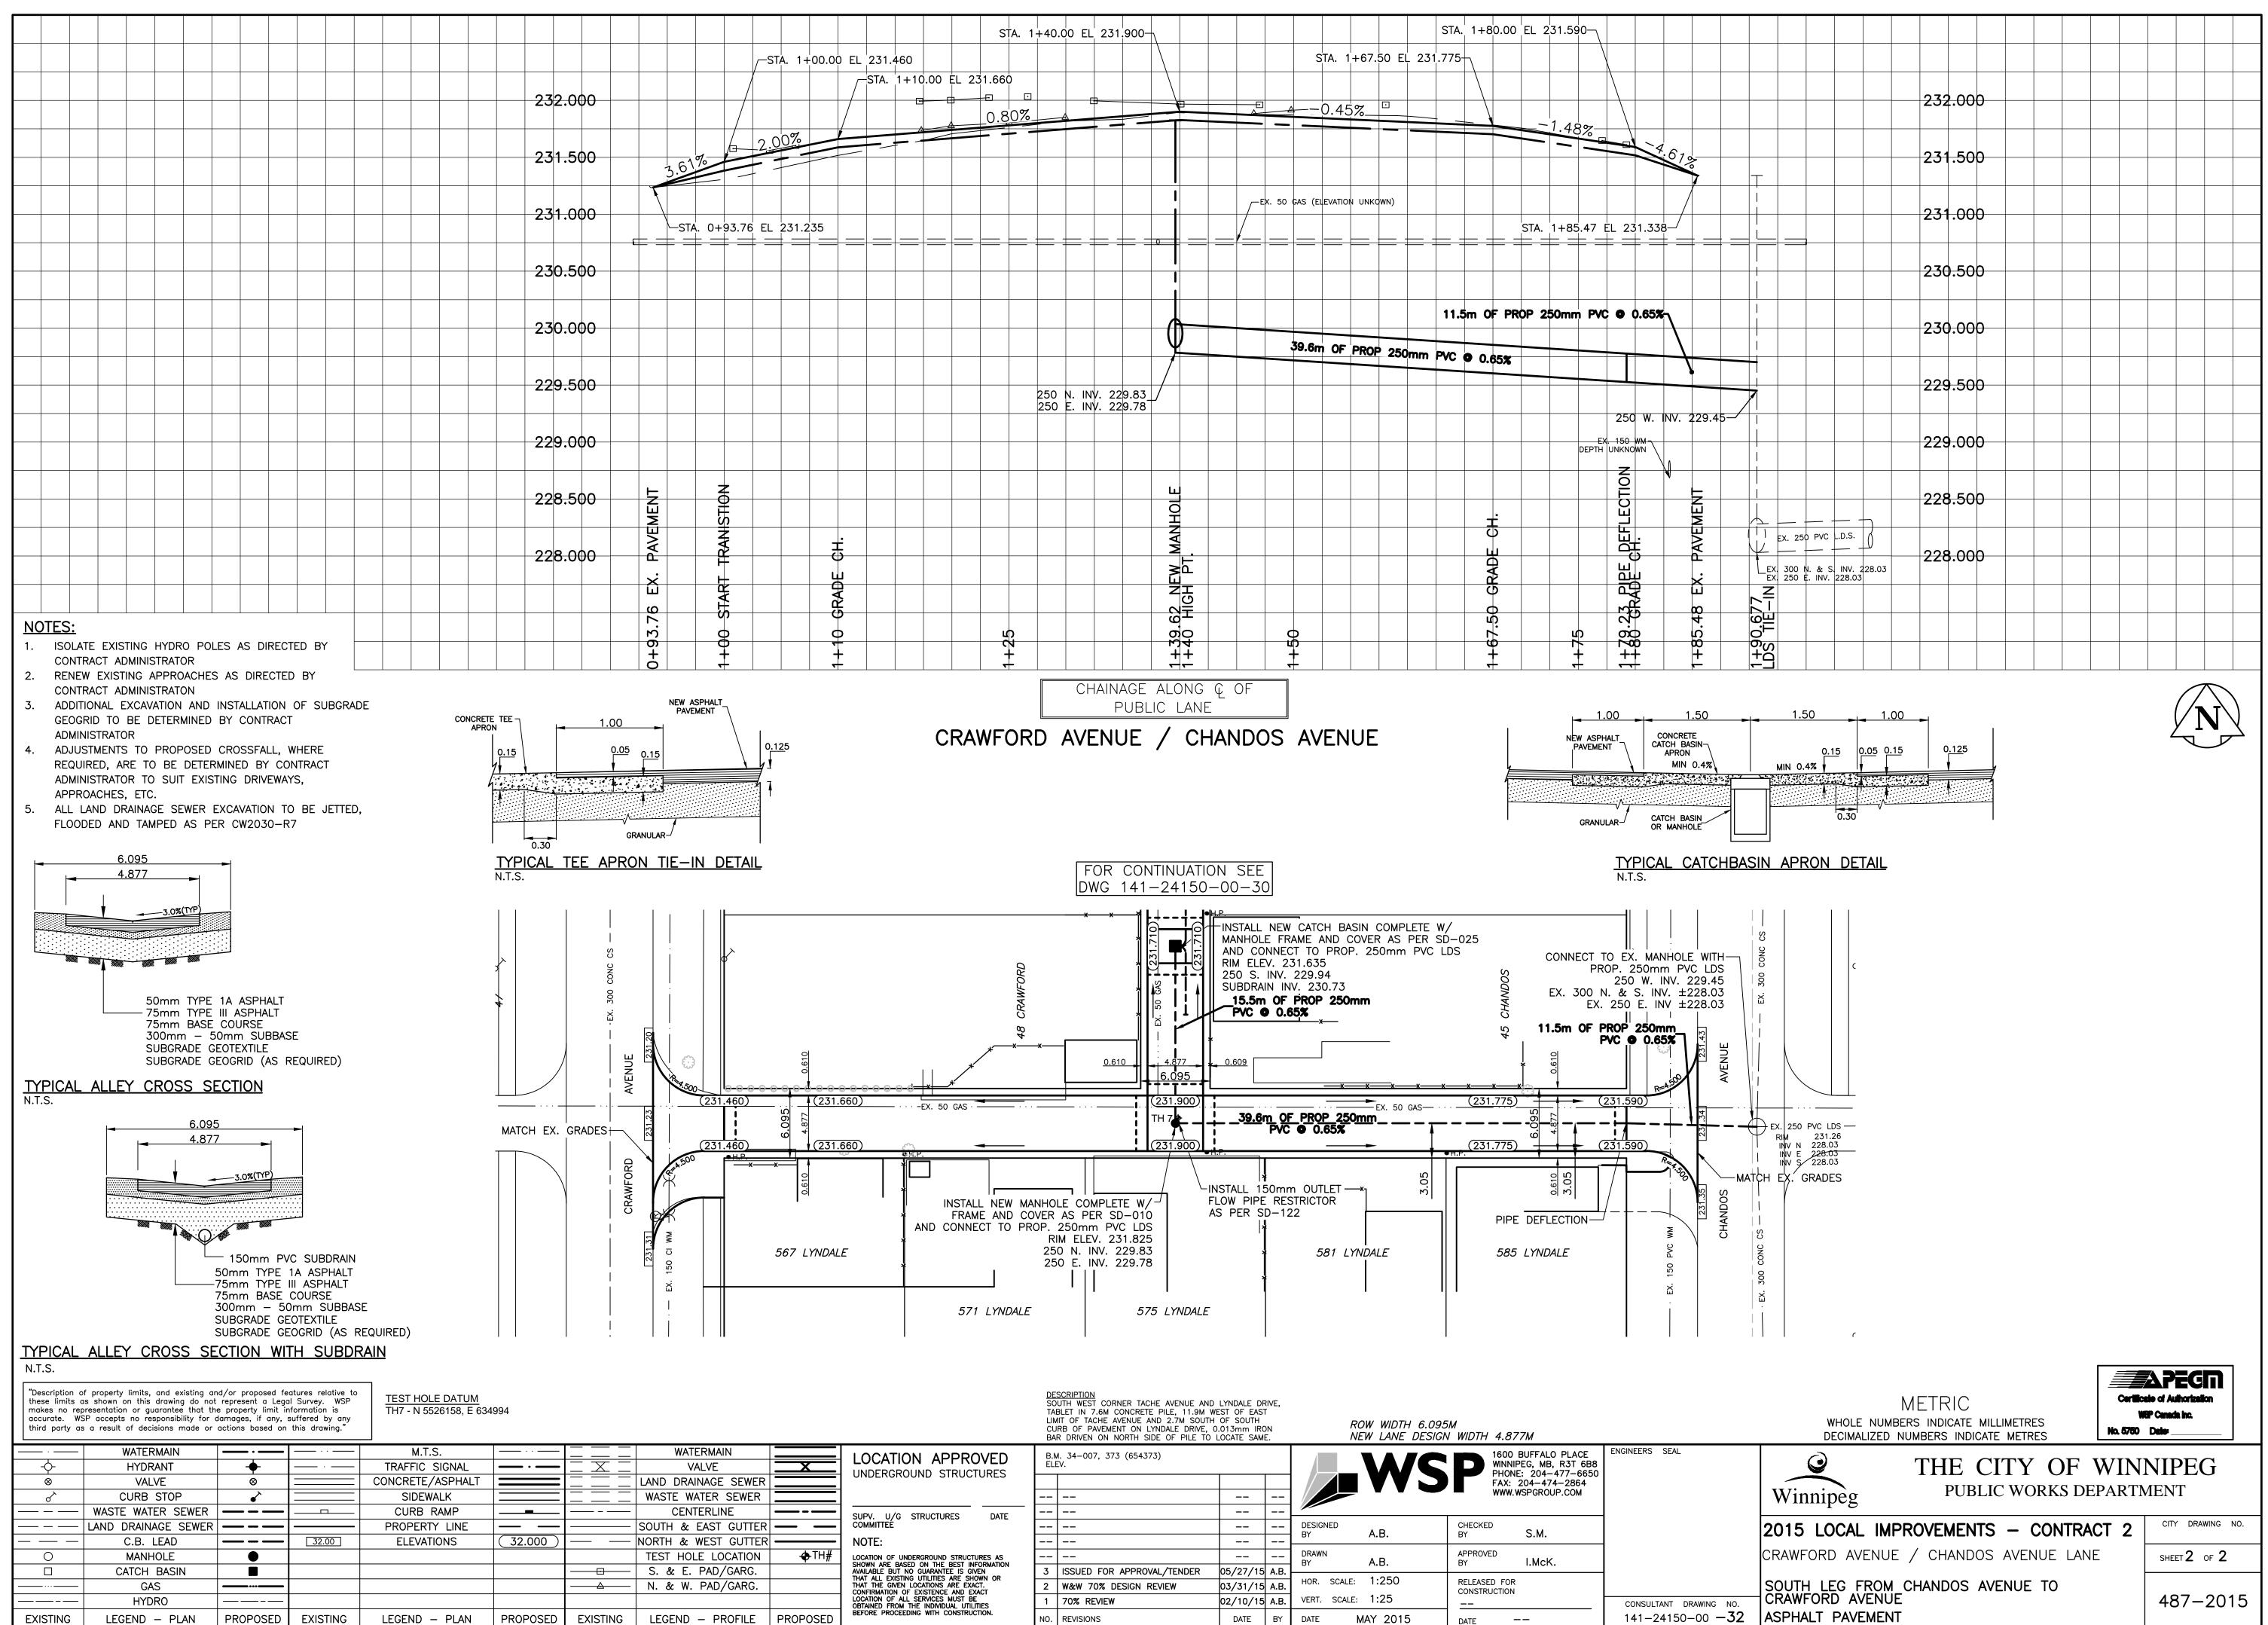

| BAR DRIVEN ON NORTH SIDE OF PILE TO LOCATE SA |                     |                     |                                                                                                                      |     |                                 |          |      |                | NEW LANE DESIG |                        | +.0////  |
|-----------------------------------------------|---------------------|---------------------|----------------------------------------------------------------------------------------------------------------------|-----|---------------------------------|----------|------|----------------|----------------|------------------------|----------|
|                                               | WATERMAIN           |                     | LOCATION APPROVED                                                                                                    |     | <i>I</i> . 34–007, 373 (654373) |          |      |                |                |                        | 600 BUFF |
|                                               | VALVE               |                     | UNDERGROUND STRUCTURES                                                                                               |     | ELEV.                           |          |      |                |                | WINNIPEG,<br>PHONE: 20 |          |
|                                               | LAND DRAINAGE SEWER |                     | UNDERGROUND STRUCTURES                                                                                               |     |                                 |          |      |                |                | F F                    | AX: 204- |
| _                                             | WASTE WATER SEWER   |                     |                                                                                                                      |     |                                 |          |      |                |                | - V                    | WWW.WSPG |
|                                               | CENTERLINE          | <b>—</b> – <b>—</b> | SUPV. U/G STRUCTURES DATE                                                                                            |     |                                 |          |      |                |                | 1                      |          |
|                                               | SOUTH & EAST GUTTER |                     | COMMITTEÉ                                                                                                            |     |                                 |          |      | DESIGNED<br>BY | A.B.           | CHECKED<br>BY          | S.M      |
|                                               | NORTH & WEST GUTTER |                     | NOTE:                                                                                                                |     |                                 |          |      | ВТ             | A.D.           | БТ                     |          |
|                                               | TEST HOLE LOCATION  | <b>.</b> ♦TH#       | LOCATION OF UNDERGROUND STRUCTURES AS<br>SHOWN ARE BASED ON THE BEST INFORMATION                                     |     |                                 |          |      | DRAWN<br>BY    | A.B.           | APPROVED<br>BY         | )<br>I.M |
|                                               | S. & E. PAD/GARG.   |                     | AVAILABLE BUT NO GUARANTEE IS GIVEN<br>THAT ALL EXISTING UTILITIES ARE SHOWN OR                                      | 3   | ISSUED FOR APPROVAL/TENDER      | 05/27/15 | A.B. |                |                |                        |          |
|                                               | N. & W. PAD/GARG.   |                     | THAT ALL EXISTING UTILIES ARE SHOWN OR<br>THAT THE GIVEN LOCATIONS ARE EXACT.<br>CONFIRMATION OF EXISTENCE AND EXACT | 2   | W&W 70% DESIGN REVIEW           | 03/31/15 | A.B. | HOR. SCALE     | E: 1:250       | RELEASED<br>CONSTRUC   |          |
|                                               |                     |                     | LOCATION OF ALL SERVICES MUST BE<br>OBTAINED FROM THE INDIVIDUAL UTILITIES                                           | 1   | 70% REVIEW                      | 02/10/15 | A.B. | VERT. SCAL     | .E: 1:25       |                        |          |
| 3                                             | LEGEND - PROFILE    | PROPOSED            | BEFORE PROCEEDING WITH CONSTRUCTION.                                                                                 | NO. | REVISIONS                       | DATE     | BY   | DATE           | MAY 2015       | DATE                   |          |
| _                                             |                     |                     |                                                                                                                      |     |                                 |          |      |                |                |                        |          |